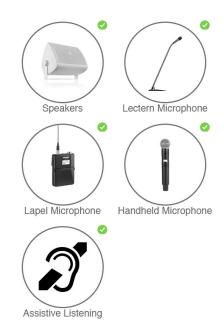

## **Haere-roa 118 Ngaio Marsh Theatre**

#### Room Photos





### Room Summary

| AV<br>Catego<br>ry | AV MEDIUM echő |
|--------------------|----------------|
| Capaci<br>ty       | 330            |
| Teleph<br>one      |                |
| Owner              | UOC            |
| Host<br>Key        | SS21118A       |
| Status             | <b>⊘</b>       |
| Notes              |                |

### **AV Room Equipment**

Lectern / Table

**Displays** 

Audio







#### **Location Map**

Click on the map below to open the interactive UC campus map to help find this room



#### Help & Support

# servicenow

Log a ticket



For timetabled booking requests of this space, please contact timetabling@canterbury.ac.nz

For Ad Hoc Booking requests of this space, please refer to Room Bookings (sharepoint.com) and complete the needed steps.

If this a **departmental space**, please contact the owner of this room.

For security or health & safety queries about this space, please contact UC Security

This room information is audited each year. If there is any discrepancy in the IT services equipment in this space, please contact us.