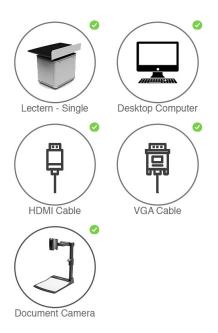

## **Haere-roa 118 Ngaio Marsh Theatre**

#### Room Photos





### Room Summary

| AV<br>Catego<br>ry | AV MEDIUM echő |
|--------------------|----------------|
| Capaci<br>ty       | 330            |
| Teleph<br>one      |                |
| Owner              | UOC            |
| Host<br>Key        | SS21118A       |
| Status             | <b>⊘</b>       |
| Notes              |                |

### **AV Room Equipment**

Lectern / Table

**Displays** 

Audio







#### **Location Map**

Click on the map below to open the interactive UC campus map to help find this room



#### Help & Support

# servicenow

Log a ticket



For timetabled booking requests of this space, please contact timetabling@canterbury.ac.nz

For Ad Hoc Booking requests of this space, please refer to Room Bookings (sharepoint.com) and complete the needed steps.

If this a **departmental space**, please contact the owner of this room.

For security or health & safety queries about this space, please contact UC Security

This room information is audited each year. If there is any discrepancy in the IT services equipment in this space, please contact us.