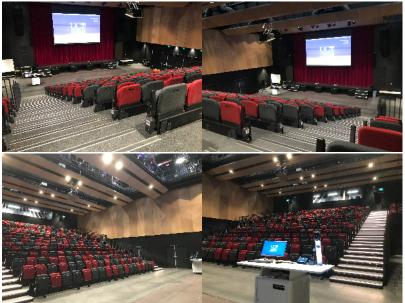

## **Haere-roa 118 Ngaio Marsh Theatre**

#### Room Photos





### Room Summary

| AV<br>Catego<br>ry | AV MEDIUM echő |
|--------------------|----------------|
| Capaci<br>ty       | 330            |
| Teleph<br>one      |                |
| Owner              | UOC            |
| Host<br>Key        | SS21118A       |
| Status             | <b>⊘</b>       |
| Notes              |                |

### **AV Room Equipment**

Lectern / Table

**Displays** 

Audio







#### **Location Map**

Click on the map below to open the interactive UC campus map to help find this room



#### Help & Support

# servicenow

Log a ticket



For timetabled booking requests of this space, please contact timetabling@canterbury.ac.nz

For Ad Hoc Booking requests of this space, please refer to Room Bookings (sharepoint.com) and complete the needed steps.

If this a