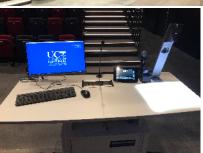

## **Haere-roa 118 Ngaio Marsh Theatre**

#### Room Photos





### Room Summary

| AV<br>Catego<br>ry | AV MEDIUM echő |
|--------------------|----------------|
| Capaci<br>ty       | 330            |
| Teleph<br>one      |                |
| Owner              | UOC            |
| Host<br>Key        | SS21118A       |
| Status             | <b>⊘</b>       |
| Notes              |                |

### **AV Room Equipment**

Lectern / Table

**Displays** 

Audio







#### **Location Map**

Click on the map below to open the interactive UC campus map to help find this room



#### Help & Support

# servicenow

Log a ticket



For timetabled booking requests of this space, please contact timetabling@canterbury.ac.nz

For Ad Hoc Booking requests of this space, please refer to Room Bookings (sharepoint.com) and complete the needed steps.

If this a **