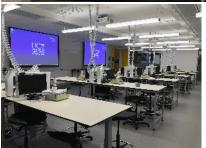

# **Ernest Rutherford 312 Physics Lab**

### Room Photos





## Room Summary

| AV Category | AV MEDIUM |
|-------------|-----------|
| Capacity    | 48        |
| Telephone   |           |
| Owner       | SCNC      |
| Host Key    | SC24312   |
| Status      | <b>⊘</b>  |
| Notes       |           |

## **AV Room Equipment**

#### Lectern / Table



### Displays



Audio

## **Location Map**

Click on the map below to open the interactive UC campus map to help find this room



## Help & Support

If you require further help, or would like to book in a tutorial on how to use the audio visual equipment in a teaching space, please contact us below IT Helpdesk - 0508 UC IT HELP (0508 824 843) or on 03 369 5000

# servicenow

Log a ticket



For timetabled booking requests of this space, please contact timetabling@canterbury.ac.nz

For Ad Hoc Booking