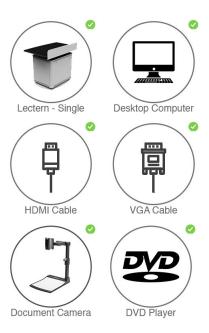

# **Ernest Rutherford 312 Physics Lab**

### Room Photos





## Room Summary

| AV Category | AV MEDIUM |
|-------------|-----------|
| Capacity    | 48        |
| Telephone   |           |
| Owner       | SCNC      |
| Host Key    | SC24312   |
| Status      | <b>⊘</b>  |
| Notes       |           |

## **AV Room Equipment**

#### Lectern / Table



### Displays



Audio

## **Location Map**

Click on the map below to open the interactive UC campus map to help find this room



## Help & Support

If you require further help, or would like to book in a tutorial on how to use the audio visual equipment in a teaching space, please contact us below IT Helpdesk - 0508 UC IT HELP (0508 824 843) or on 03 369 5000

# servicenow

Log a ticket



For timetabled booking requests of this space, please contact timetabling@canterbury.ac.nz

For Ad Hoc Booking requests of this space, please refer to Room Bookings (sharepoint.com) and complete the needed steps.

If this a **departmental space**, please contact the owner of this room.

For security or health & safety queries about this space, please contact UC Security

This room information is audi