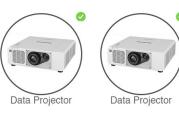

# **Ernest Rutherford 312 Physics Lab**

### Room Photos





## Room Summary

| AV Category | AV MEDIUM |
|-------------|-----------|
| Capacity    | 48        |
| Telephone   |           |
| Owner       | SCNC      |
| Host Key    | SC24312   |
| Status      | <b>⊘</b>  |
| Notes       |           |

## **AV Room Equipment**

#### Lectern / Table



### Displays



Audio

## **Location Map**

Click on the map below to open the interactive UC campus map to help find this room



## Help & Support

If you require further help, or would like to book in a tutorial on how to use the audio visual equipment in a teaching space, please contact us below IT Helpdesk - 0508 UC IT HELP (0508 824 843) or on 03 369 5000

# servicenow

Log a ticket



For timetabled booking requests of this space, please contact timetabling@canterbury.ac.nz

For Ad Hoc Booking requests of this space, please refer to Room Bookings (sharepoint.com) and complete the needed steps.

If this a **departmental space**, please contact the owner of this room.

For security or health & safety queries about this space, please contact UC Security

This room information is audited each year. I