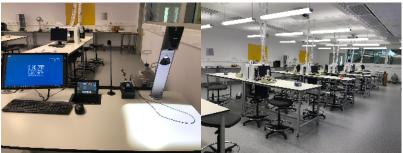

# **Ernest Rutherford 312 Physics Lab**

### Room Photos





## Room Summary

| AV Category | AV MEDIUM |
|-------------|-----------|
| Capacity    | 48        |
| Telephone   |           |
| Owner       | SCNC      |
| Host Key    | SC24312   |
| Status      | <b>⊘</b>  |
| Notes       |           |

## **AV Room Equipment**

#### Lectern / Table



### Displays



Audio

## **Location Map**

Click on the map below to open the interactive UC campus map to help find this room



## Help & Support

If you require further help, or would like to book in a tutorial on how to use the audio visual equipment in a teaching space, please contact us below IT Helpdesk - 0508 UC IT HELP (0508 824 843) or on 03 369 5000

# servicenow

Log a ticket



For timetabled booking requests of this space, please contact timetabling@canterbury.ac.nz

For Ad Hoc Bookin