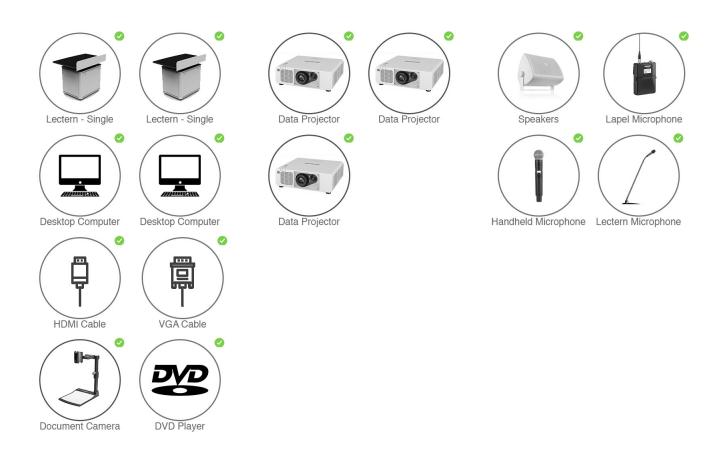

## AV Room Equipment

| Lectern / Table | Displays | Audio |
|-----------------|----------|-------|
|                 |          |       |