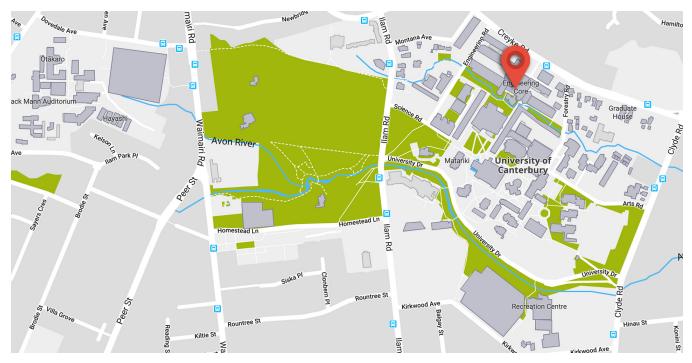

# Location Map

Click on the map below to open the interactive UC campus map to help find this room