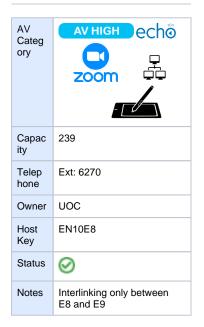

# **E8** Lecture Theatre

### **Room Photos**



## **Room Summary**



# AV Room Equipment

#### Lectern / Table







HDMI Cable







Displays





Data Projector

Data Projector

Audio

# Location Map



Click on the map below to open the interactive UC campus map to help find this room

## Help & Support

If you require further help, or would like to book in a tutorial on how to use the audio visual equipment in a teaching space, please contact us below

IT Helpdesk - 0508 UC IT HELP (0508 824 843) or on 03 369 5000



Log a ticket

#### () For timetabled booking requests of this space, please contact timetabling@canterbury.ac.nz

For Ad Hoc Booking requests of this space, please refer to Room Bookings (sharepoint.com) and complete the needed steps.

If this a **departmental space**, please contact the owner of this room.

For security or health & saf