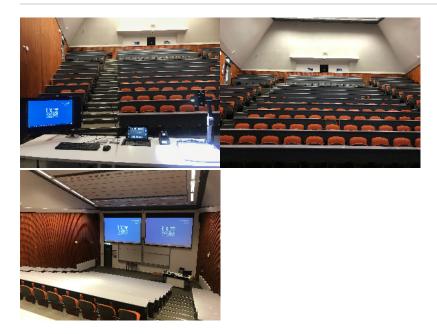

# **E8** Lecture Theatre

### **Room Photos**



## **Room Summary**



# AV Room Equipment

#### Lectern / Table







HDMI Cable







Displays





Data Projector

Data Projector

Audio

# Location Map



Click on the map below to open the interactive UC campus map to help find this room

## Help & Support

If you require further help, or would like to book in a tutorial on how to use the audio visual equipment in a teaching space, please contact us below

IT Helpdesk - 0508 UC IT HELP (0508 824 843) or on 03 369 5000



Log a ticket

#### () For timetabled booking requests of this space, please contact timetabling@canterbury.ac.nz

For Ad Hoc Booking requests of this space, please refer to Room Bookings (sharepoint.com) and complete the needed steps.

If this a **departmental space**, please contact the owner of this room.

For s