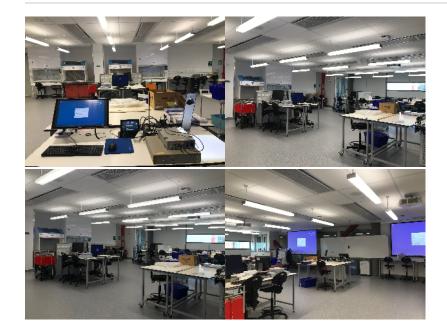

# **Ernest Rutherford 452 Biology Lab**

### Room Photos



### Room Summary

| AV Category | AV MEDIUM |
|-------------|-----------|
| Capacity    | 40        |
| Telephone   |           |
| Owner       | SCNC      |
| Host Key    | SC24452   |
| Status      | <b>⊘</b>  |
| Notes       |           |

## **AV Room Equipment**

#### Lectern / Table



### Displays



Audio

## **Location Map**

Click on the map below to open the interactive UC campus map to help find this room



## Help & Support

If you require further help, or would like to book in a tutorial on how to use the audio visual equipment in a teaching space, please contact us below IT Helpdesk - 0508 UC IT HELP (0508 824 843) or on 03 369 5000

# servicenow

Log a ticket



For timetabled booking requests of this space, please contact timetabling@canterbury.ac.nz

For Ad Hoc Booking