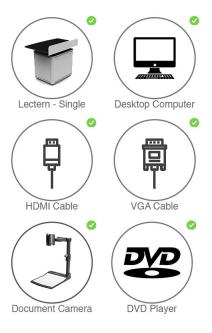

# **Ernest Rutherford 452 Biology Lab**

### Room Photos



### Room Summary

| AV Category | AV MEDIUM |
|-------------|-----------|
| Capacity    | 40        |
| Telephone   |           |
| Owner       | SCNC      |
| Host Key    | SC24452   |
| Status      | <b>⊘</b>  |
| Notes       |           |

## **AV Room Equipment**

#### Lectern / Table



### Displays



Audio

## **Location Map**

Click on the map below to open the interactive UC campus map to help find this room



## Help & Support

If you require further help, or would like to book in a tutorial on how to use the audio visual equipment in a teaching space, please contact us below IT Helpdesk - 0508 UC IT HELP (0508 824 843) or on 03 369 5000

# servicenow

Log a ticket



For timetabled booking requests of this space, please contact timetabling@canterbury.ac.nz

For Ad Hoc Booking requests of this space, please refer to Room Bookings (sharepoint.com) and complete the needed steps.

If this a **departmental space**, please contact the owner of this room.

For security or health & safety queries about this space, please contact UC Security

This room information is audi