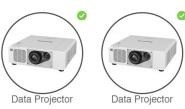

# **Ernest Rutherford 452 Biology Lab**

### Room Photos



### Room Summary

| AV Category | AV MEDIUM |
|-------------|-----------|
| Capacity    | 40        |
| Telephone   |           |
| Owner       | SCNC      |
| Host Key    | SC24452   |
| Status      | <b>⊘</b>  |
| Notes       |           |

## **AV Room Equipment**

#### Lectern / Table



### Displays



Audio

## **Location Map**

Click on the map below to open the interactive UC campus map to help find this room



## Help & Support

If you require further help, or would like to book in a tutorial on how to use the audio visual equipment in a teaching space, please contact us below IT Helpdesk - 0508 UC IT HELP (0508 824 843) or on 03 369 5000

# servicenow

Log a ticket



For timetabled booking requests of this space, please contact timetabling@canterbury.ac.nz

For Ad Hoc Booking requests of this space, please refer to Room Bookings (sharepoint.com) and complete the needed steps.

If this a **departmental space**, please contact the owner of this room.

For security or health & safety queries about this space, please contact UC Security

This room information is audited each year. I