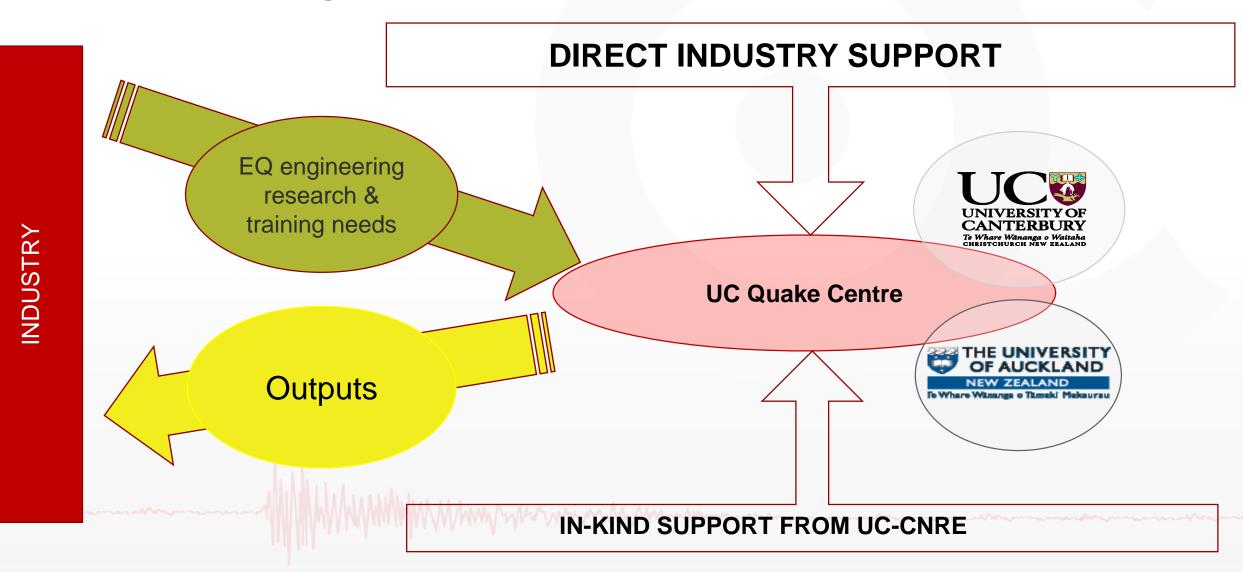

# Quake Centre: An Introduction for Lifelines Infrastructure Research Day

**Robert Finch** 

17<sup>th</sup> Oct 2019

### What is the Quake Centre

- An industry funded organisation hosted at University of Canterbury
- Initiated mid 2013 in response to the 2010-2011 earthquake series

Funded by industry to deliver solutions to industry identified needs

 Approx \$1.0m pa industry funds applied to research and output delivery to industry



### **Original formation of the QC - model**





QC model today



### **Project Outputs – QC Dissemination**

| 3 Waters Resources – Qu X                                                                                                                                                                                                                                                           |                                                                                                                                 | 🕫 Robert — 🗇 🗙    |
|-------------------------------------------------------------------------------------------------------------------------------------------------------------------------------------------------------------------------------------------------------------------------------------|-------------------------