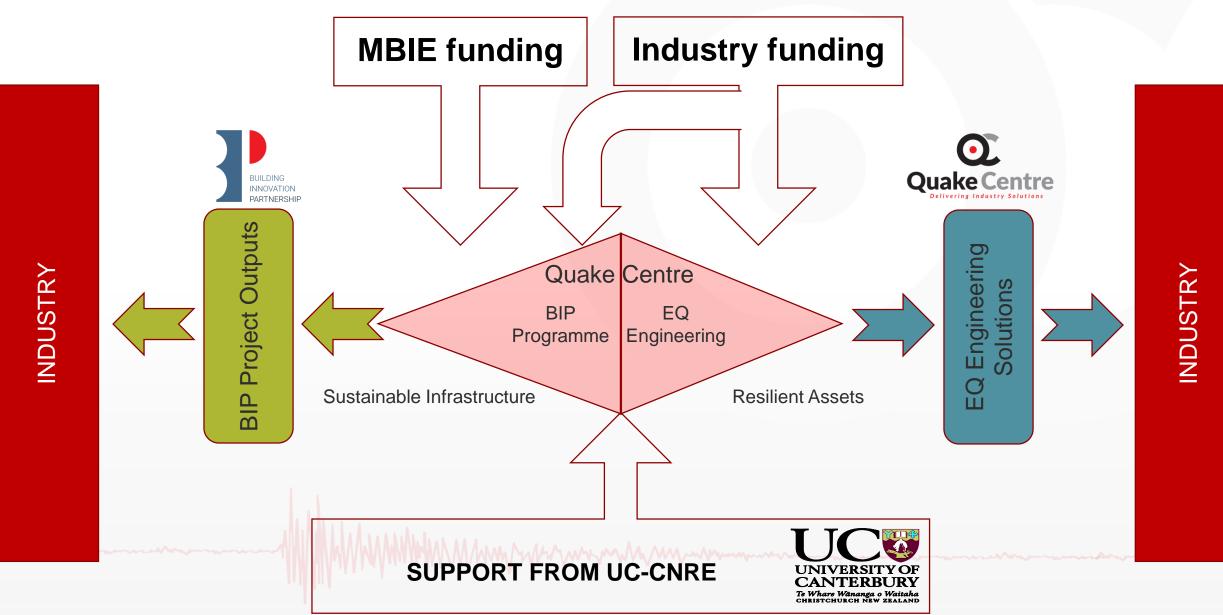

# Quake Centre: An Introduction for Lifelines Infrastructure Research Day

**Robert Finch** 

17<sup>th</sup> Oct 2019

### What is the Quake Centre

- An industry funded organisation hosted at University of Canterbury
- Initiated mid 2013 in response to the 2010-2011 earthquake series

Funded by industry to deliver solutions to industry identified needs

 Approx \$1.0m pa industry funds applied to research and output delivery to industry



### **Original formation of the QC - model**





QC model today



### **Project Outputs – QC Dissemination**

| 3 Waters Resources – Qu X                                                                                                                                                                                                                                                           |                                                                                                                                 | 🕫 Robert — 🗇 🗙    |
|-------------------------------------------------------------------------------------------------------------------------------------------------------------------------------------------------------------------------------------------------------------------------------------|---------------------------------------------