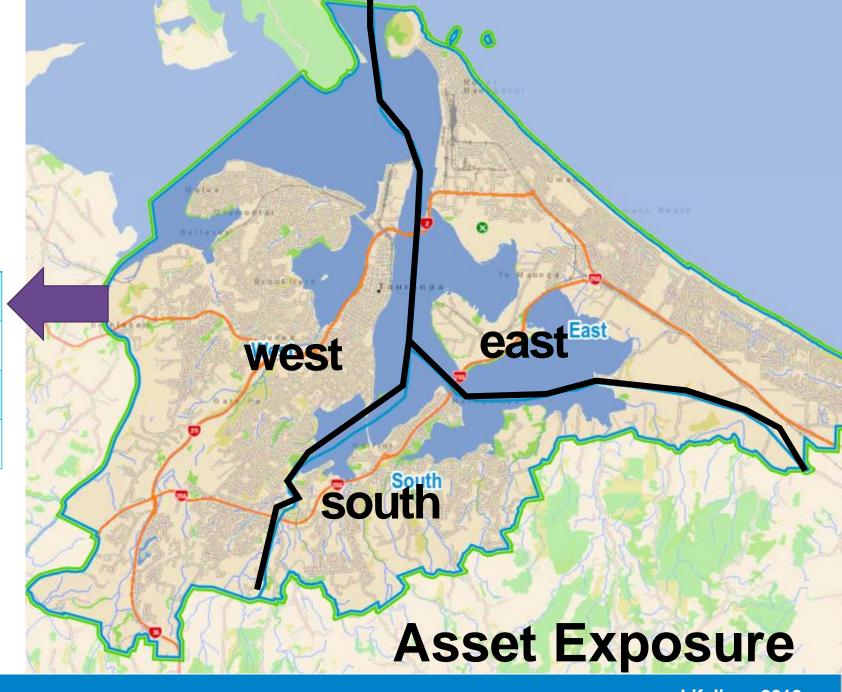

## 9 scenarios

SLR up to 1.6m Horizon to 2130 Probabilities

Is Procurement a Natural hazard?

**East** 

West

**Calibration** 

Ground investigation Geomorphic mapping

Scope well
Consider project structure
Widen benefit and context

**Collaboration multiplies** 

Is Procurement a Natural hazard?

Lifelines 2019

Speed Focus

GIS

Storm Water

Supply

Roads

Waste Water

Supply

South

East

**Collaboration multiplies** 

Is Procurement a Natural hazard? Lifelines 2019