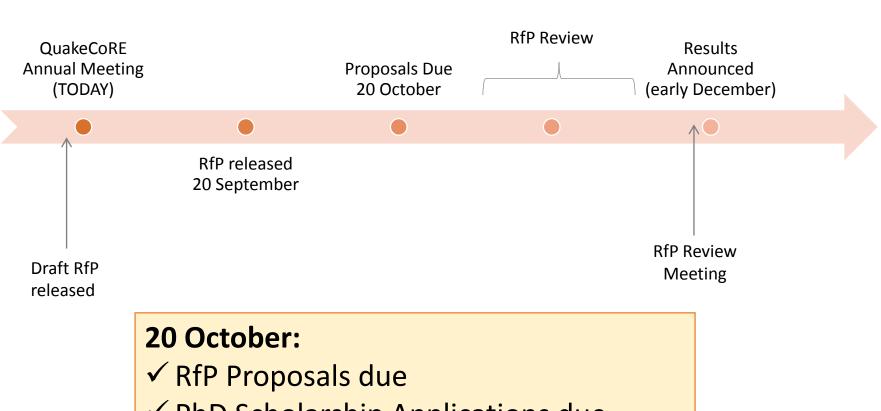

### Annual Request for Proposal (RfP)

Key mechanism for funding research in QuakeCoRE

- √ PhD Scholarship Applications due
- ✓ Associate Investigator Applications due
- ✓ Industry Affiliates Applications due

## Apply to our RfP

Our annual request for proposals is released in the third quarter of each year