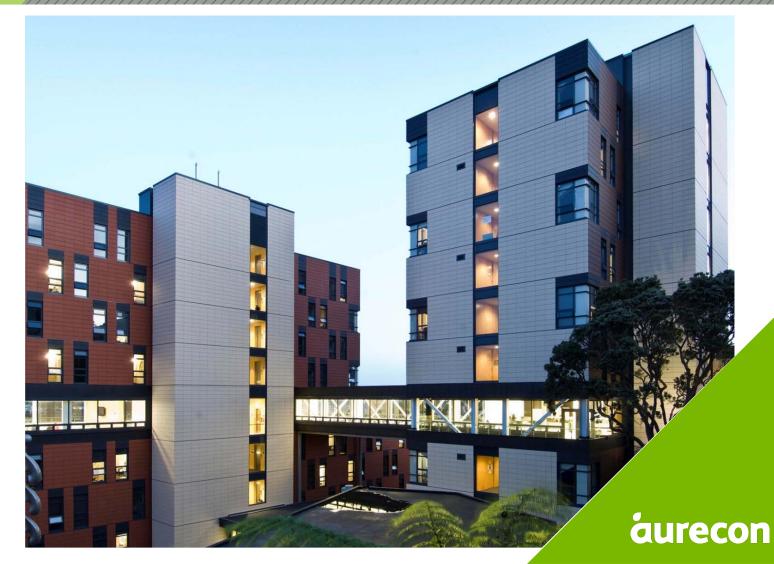

# **Bellagio Apartments the First SHJ Frame**

- Longitudinal SHJ moment resting frame
- Transverse Eccentrically Braced Frames
- Comfloor 80 Steel Deck.
- GRC Panel Facade

Ornging idea.