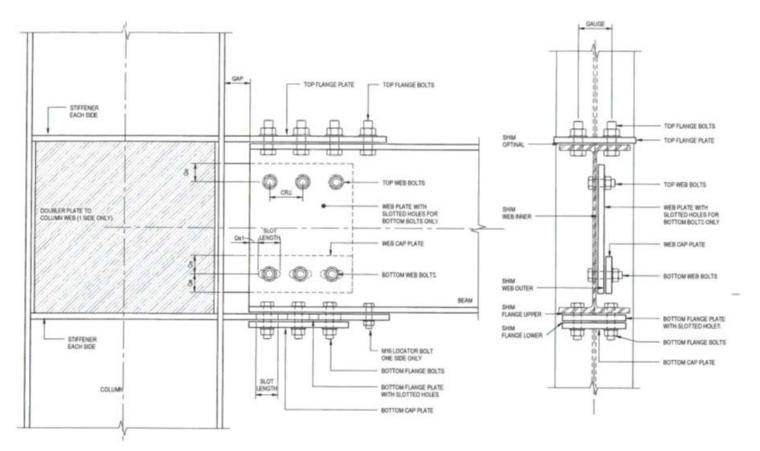

## **Anatomy of a Sliding Hinge Joint**

# **Benefits of Sliding Hinge Joints**

- Rotates about top flange
   protects floor
  diaphragm
- Decouples stiffness and strength
- An economic connection
- Easy to erect

Gruging ideas