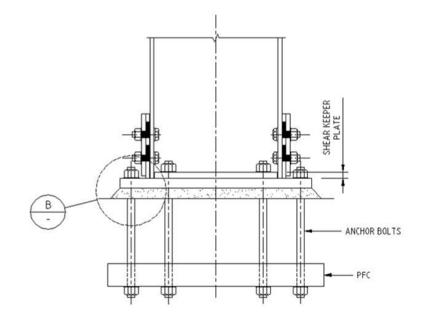

### **Column Base Details**

COLUMN BASE VERTICALLY ORIENTATED SHJ'S

 Devised to accommodate the inevitable inelastic rotation required at the superstructure to foundation interface.

Bringing ideas to life