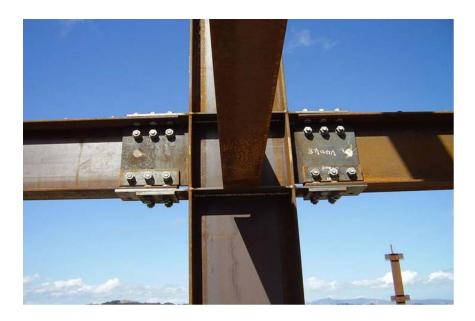

## **Anatomy of a Sliding Hinge Joint**

# **Benefits of Sliding Hinge Joints**

- Rotates about top flange
   protects floor
  diaphragm
- Decouples stiffness and strength
- An economic connection
- Easy to erect

Gruging ideas